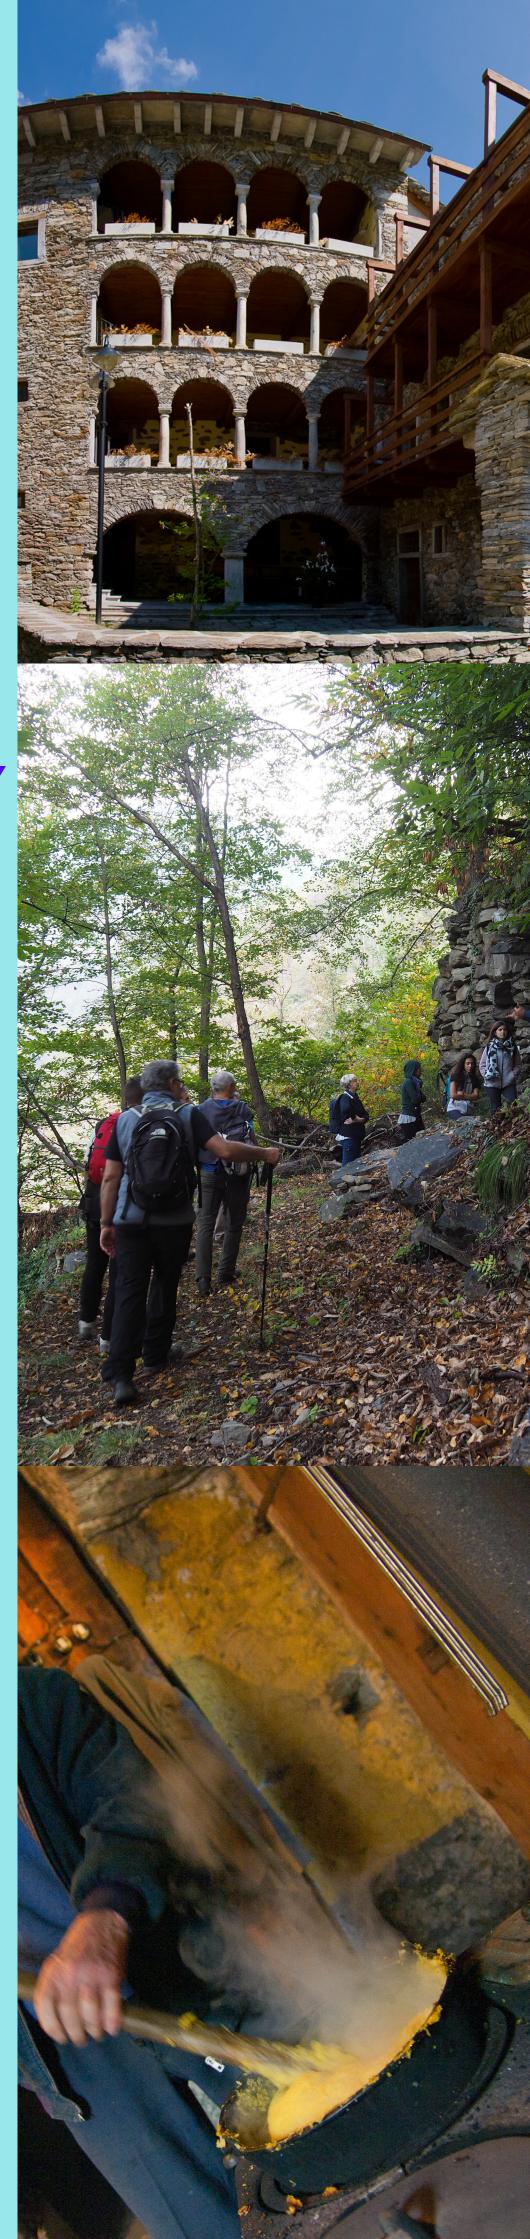

Short track with Erika Colombo - Park's Guide - from Cresti to Viganella along the Antronesca Way Lunch break in Viganella tasting polenta and the packed lunch.

In the afternoon the track continues to Ruginenta and to the visit of the building "Casa Vanni"